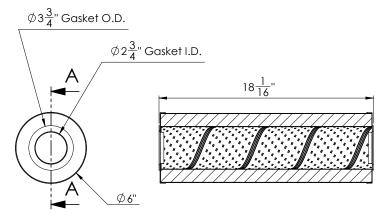

### Specifications

HYDROSORB MEDIA 6" DIA. X 18 1/16" LENGTH 120 GPM MAX FLOW 150 PSI MAX WORKING PRESSURE NOT FOR USE WITH AVIATION APPLICATIONS

\*ADDITIONAL INFORMATION AND MEASUREMENTS AVAILABLE UPON REQUEST.